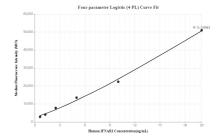

## Selected Validation Data

Cytometric bead array standard curve of MP00016-2, IFNAR2 Recombinant Matched Antibody Pair, PBS Only. Capture antibody: 83068-1-PBS. Detection antibody: 83068-2-PBS. Standard: Ag0191. Range: 0.625-20 ng/mL