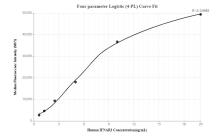

Cytometric bead array standard curve of MP00016-3, IFNAR2 Recombinant Matched Antibody Pair, PBS Only. Capture antibody: 83068-1-PBS. Detection antibody: 83068-2-PBS. Standard: Ag0191. Range: 0.625-20 ng/mL.