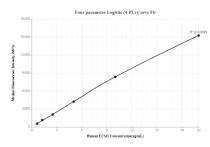

# Selected Validation Data

Cytometric bead array standard curve of MP00011-2, ECM1 Recombinant Matched Antibody Pair, PBS Only. Capture antibody: 83067-3-PBS. Detection antibody: 83067-5-PBS. Standard: Eg0533. Range: 0.625-20 ng/mL