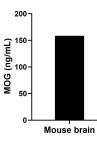

The mean MOG concentration was determined to be 158.5 ng/mL in mouse brain extract based on a 6.6 mg/mL extract load.