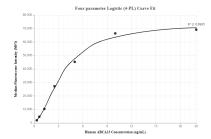

## Selected Validation Data

Cytometric bead array standard curve of MP00084-2, ABCA13 Recombinant Matched Antibody Pair, PBS Only. Capture antibody: 83060-3-PBS. Detection antibody: 83060-2-PBS. Standard: SY00509. Range: 0.312-20 ng/mL