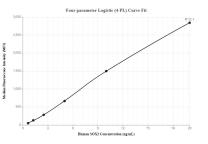

## Selected Validation Data

Cytometric bead array standard curve of MP00077-1, SOX2 Recombinant Matched Antibody Pair, PBS Only. Capture antibody: 83059-1-PBS. Detection antibody: 83059-3-PBS. Standard: Ag0612. Range: 0.625-20 ng/mL Cytometric bead array standard curve of MP00077-2, SOX2 Recombinant Matched Antibody Pair, PBS Only. Capture antibody: 83059-2-PBS. Detection antibody: 83059-3-PBS. Standard: Ag0612. Range: 0.625-20 ng/mL