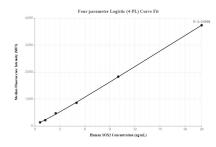

## Selected Validation Data

Cytometric bead array standard curve of MP00077-1, SOX2 Recombinant Matched Antibody Pair, PBS Only. Capture antibody: 83059-1-PBS. Detection antibody: 83059-3-PBS. Standard: Ag0612. Range: 0.625-20 ng/mL Cytometric bead array standard curve of MP00077-2, SOX2 Recombinant Matched Antibody Pair, PBS Only. Capture antibody: 83059-2-PBS. Detection antibody: 83059-3-PBS. Standard: Ag0612. Range: 0.625-20 ng/mL