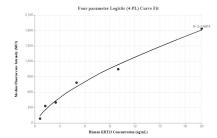

## Selected Validation Data

Cytometric bead array standard curve of MP00074-1, Cytokeratin 13 Recombinant Matched Antibody Pair, PBS Only. Capture antibody: 83058-1-PBS. Detection antibody: 83058-3-PBS. Standard: Ag0217. Range: 0.625-20 ng/mL