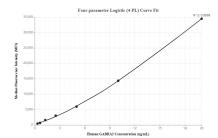

## **Selected Validation Data**

Cytometric bead array standard curve of MP00067-1, GABRA2 Recombinant Matched Antibody Pair, PBS Only. Capture antibody: 83057-3-PBS. Detection antibody: 83057-1-PBS. Standard: Ag29301. Range: 0.312-20 ng/mL.