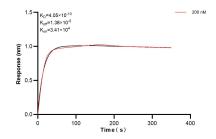

Biolayer interferometry (BLL) kinetic assay of 83057-3-PBS against Human GABRA2 was performed. The affinity constant is 0.405 nM.