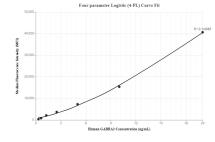

Cytometric bead array standard curve of MP00067-2, GABRA2 Recombinant Matched Antibody Pair, PBS Only. Capture antibody: 83057-3-PBS. Detection antibody: 83057-2-PBS. Standard: Ag29301. Range: 0.312-20 ng/mL