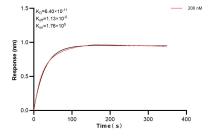

## Selected Validation Data

Cytometric bead array standard curve of MP00067-1, GABRA2 Recombinant Matched Antibody Pair, PBS Only. Capture antibody: 83057-3-PBS. Detection antibody: 83057-1-PBS. Standard: Ag29301. Range: 0.312-20 ng/mL Biolayer interferometry (BLL) kinetic assay of 83057-1-PBS against Human GABRA2 was performed. The affinity constant is 64.0 pM.