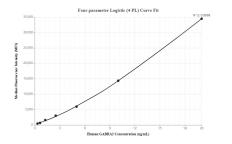

## Selected Validation Data

Cytometric bead array standard curve of MP00067-1, GABRA2 Recombinant Matched Antibody Pair, PBS Only. Capture antibody: 83057-3-PBS. Detection antibody: 83057-1-PBS. Standard: Ag29301. Range: 0.312-20 ng/mL Biolayer interferometry (BLL) kinetic assay of 83057-1-PBS against Human GABRA2 was performed. The affinity constant is 64.0 pM.