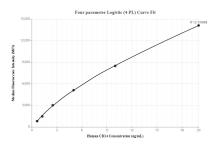

# Selected Validation Data

Cytometric bead array standard curve of MP00058-3, CD14 Recombinant Matched Antibody Pair, PBS Only. Capture antibody: 83055-3-PBS. Detection antibody: 83055-5-PBS. Standard: Eg0498. Range: 0.625-20 ng/mL