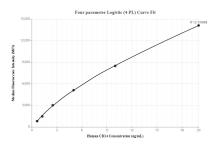

## Selected Validation Data

Cytometric bead array standard curve of MP00058-3, CD14 Recombinant Matched Antibody Pair, PBS Only. Capture antibody: 83055-3-PBS. Detection antibody: 83055-5-PBS. Standard: Eg0498. Range: 0.625-20 ng/mL