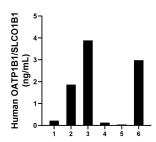

Serum of six individual healthy human donors was measured. The OATP1B1/SLCO1B1 concentration of detected samples was determined to be 1.52 ng/mL with a range of 0.04-3.89 ng/mL