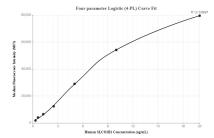

## Selected Validation Data

Cytometric bead array standard curve of MP00051-1, SLC 01B1 Recombinant Matched Antibody Pair, PBS Only. Capture antibody: 83054-1-PBS. Detection antibody: 83054-3-PBS. Standard: SY00964. Range: 0.312-20 ng/mL