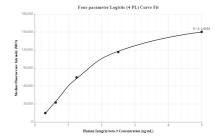

## Selected Validation Data

Cytometric bead array standard curve of MP00047-1, Integrin beta-3 Recombinant Matched Antibody Pair, PBS Only. Capture antibody: 83053-2-PBS. Detection antibody: 83053-3-PBS. Standard: SY00181. Range: 0.312-5 ng/mL