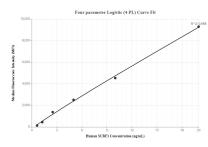

# Selected Validation Data

Cytometric bead array standard curve of MP00034-1, SURF 1 Recombinant Matched Antibody Pair, PBS Only. Capture antibody: 83052-3-PBS. Detection antibody: 83052-1-PBS. Standard: Ag3959. Range: 0.625-20 ng/mL