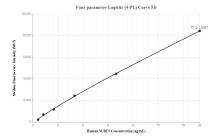

## Selected Validation Data

Cytometric bead array standard curve of MP00034-1, SURF 1 Recombinant Matched Antibody Pair, PBS Only. Capture antibody: 83052-3-PBS. Detection antibody: 83052-1-PBS. Standard: Ag3959. Range: 0.625-20 ng/mL

Cytometric bead array standard curve of MP00034-2, SURF 1 Recombinant Matched Antibody Pair, PBS Only. Capture antibody: 83052-4-PBS. Detection antibody: 83052-1-PBS. Standard: Ag3959. Range: 0.625-20 ng/mL