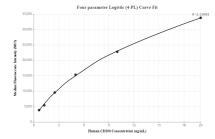

## Selected Validation Data

Cytometric bead array standard curve of MP00030-1, CD200 Recombinant Matched Antibody Pair - PBS only. Capture antibody: 83051-3-PBS. Detection antibody: 83051-4-PBS. Standard: Eg0006. Range: 0.625-20 ng/mL