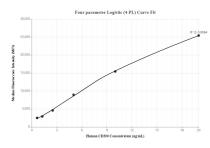

## Selected Validation Data

Cytometric bead array standard curve of MP00030-2, CD200 Recombinant Matched Antibody Pair - PBS only. Capture antibody: 83051-1-PBS. Detection antibody: 83051-2-PBS. Standard: Eg0006. Range: 0.625-20 ng/mL