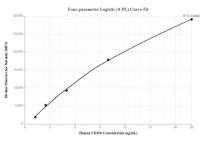

## Selected Validation Data

Cytometric bead array standard curve of MP00030-2, CD200 Recombinant Matched Antibody Pair - PBS only. Capture antibody: 83051-1-PBS. Detection antibody: 83051-2-PBS. Standard: Eg0006. Range: 0.625-20 ng/mL Cytometric bead array standard curve of MP00030-3, CD200 Recombinant Matched Antibody Pair - PBS only. Capture antibody: 83051-1-PBS. Detection antibody: 83051-4-PBS. Standard: Eg0006. Range: 1.25-20 ng/mL