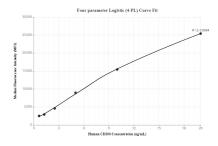

## Selected Validation Data

Cytometric bead array standard curve of MP00030-2, CD200 Recombinant Matched Antibody Pair - PBS only. Capture antibody: 83051-1-PBS. Detection antibody: 83051-2-PBS. Standard: Eg0006. Range: 0.625-20 ng/mL Cytometric bead array standard curve of MP00030-3, CD200 Recombinant Matched Antibody Pair - PBS only. Capture antibody: 83051-1-PBS. Detection antibody: 83051-4-PBS. Standard: Eg0006. Range: 1.25-20 ng/mL