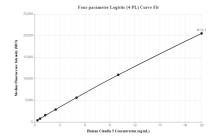

## Selected Validation Data

Cytometric bead array standard curve of MP00128-1, Claudin 5 Recombinant Matched Antibody Pair, PBS Only. Capture antibody: 83046-1-PBS. Detection antibody: 83046-2-PBS. Standard: Ag29044. Range: 0.313-20 ng/mL