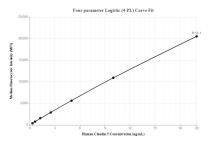

Cytometric bead array standard curve of MP00128-3, Claudin 5 Recombinant Matched Antibody Pair, PBS Only. Capture antibody: 83046-2-PBS. Detection antibody: 83046-1-PBS. Standard: Ag29044. Range: 0.313-20 ng/mL.