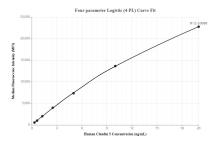

## **Selected Validation Data**

Cytometric bead array standard curve of MP00128-2, Claudin 5 Recombinant Matched Antibody Pair, PBS Only. Capture antibody: 83046-1-PBS. Detection antibody: 83046-3-PBS. Standard: Ag29044. Range: 0.313-20 ng/mL