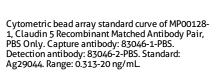

## **Selected Validation Data**

Cytometric bead array standard curve of MP00128-2, Claudin 5 Recombinant Matched Antibody Pair, PBS Only. Capture antibody: 83046-1-PBS. Detection antibody: 83046-3-PBS. Standard: Ag29044. Range: 0.313-20 ng/mL