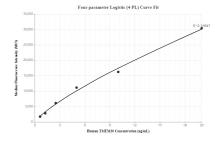

## Selected Validation Data

Cytometric bead array standard curve of MP00120-1, TMEM20 Recombinant Matched Antibody Pair, PBS Only. Capture antibody: 83045-3-PBS. Detection antibody: 83045-4-PBS. Standard: Ag34357. Range: 0.625-20 ng/mL