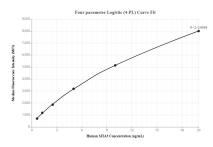

## **Selected Validation Data**

Hela cell lysate was measured. The human MTA3 concentration of detected samples was determined to be 50.22 ng/mL (based on a 3.2 mg/mL extract load)

Cytometric bead array standard curve of MP00017-2, MTA3 Recombinant Matched Antibody Pair, PBS Only. Capture antibody: 83042-3-PBS. Detection antibody: 83042-1-PBS. Standard: Ag6400. Range: 0.625-20 ng/mL