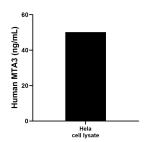

## **Selected Validation Data**

Hela cell lysate was measured. The human MTA3 concentration of detected samples was determined to be 50.22 ng/mL (based on a 3.2 mg/mL extract load)

Cytometric bead array standard curve of MP00017-2, MTA3 Recombinant Matched Antibody Pair, PBS Only. Capture antibody: 83042-3-PBS. Detection antibody: 83042-1-PBS. Standard: Ag6400. Range: 0.625-20 ng/mL