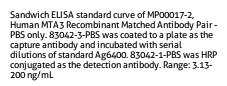

## **Selected Validation Data**

Hela cell lysate was measured. The human MTA3 concentration of detected samples was determined to be 50.22 ng/mL (based on a 3.2 mg/mL extract load)

Cytometric bead array standard curve of MP00017-2, MTA3 Recombinant Matched Antibody Pair, PBS Only. Capture antibody: 83042-3-PBS. Detection antibody: 83042-1-PBS. Standard: Ag6400. Range: 0.625-20 ng/mL