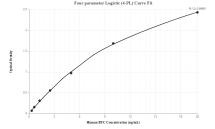

Sandwich ELISA standard curve of MP00138-2, BTC Recombinant Matched Antibody Pair - PBS only. Capture antibody: 83040-3-PBS. Detection antibody: 83040-1-PBS. Standard: Ag26724. Range: 0.313-20 ng/mL