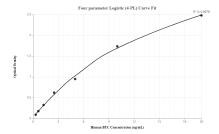

## **Selected Validation Data**

Sandwich ELISA standard curve of MP00138-1, BTC Recombinant Matched Antibody Pair - PBS only. Capture antibody: 83040-3-PBS. Detection antibody: 83040-2-PBS. Standard: Ag26724. Range: 0.313-20 ng/mL