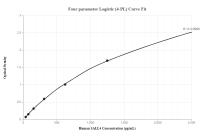

## Selected Validation Data

Sandwich ELISA standard curve of MP00137-1, SALL4 Recombinant Matched Antibody Pair, PBS Only. Capture antibody: 83039-2-PBS. Detection antibody: 83039-1-PBS. Standard: Ag16076. Range: 0.156-10 ng/mL Sandwich ELISA standard curve of MP00137-2, SALL4 Recombinant Matched Antibody Pair, PBS Only. Capture antibody: 83039-2-PBS. Detection antibody: 83039-3-PBS. Standard: Ag16076. Range: 39-2500 pg/mL