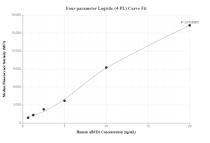

## Selected Validation Data

Sandwich ELISA standard curve of MP00070-2, ABCD1 Recombinant Matched Antibody Pair, PBS Only. Capture antibody: 83038-2-PBS. Detection antibody: 83038-3-PBS. Standard: Ag0453. Range: 78-5000 pg/mL Cytometric bead array standard curve of MP00070-2, ABCD1 Recombinant Matched Antibody Pair, PBS Only. Capture antibody: 83038-2-PBS. Detection antibody: 83038-3-PBS. Standard: Ag0453. Range: 0.625-20 ng/mL