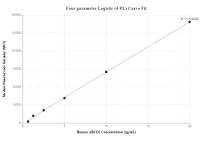

## Selected Validation Data

Sandwich ELISA standard curve of MP00070-1, ABCD1 Recombinant Matched Antibody Pair, PBS Only. Capture antibody: 83038-1-PBS. Detection antibody: 83038-3-PBS. Standard: Ag0453. Range: 78-5000 pg/mL Cytometric bead array standard curve of MP00070-1, ABCD1 Recombinant Matched Antibody Pair, PBS Only. Capture antibody: 83038-1-PBS. Detection antibody: 83038-3-PBS. Standard: Ag0453. Range: 0.625-20 ng/mL