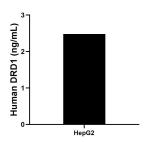

The mean DRD1 concentration was determined to be 2.48 ng/mL in HepG2 cell extract based on a 2.30 mg/mL extract load.

Cytometric bead array standard curve of MP01326-2, DRD1 Recombinant Matched Antibody Pair, PBS Only. Capture antibody: 83037-6-PBS. Detection antibody: 83037-8-PBS. Standard: Ag12366. Range: 0.313-40 ng/mL