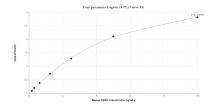

## **Selected Validation Data**

Sandwich ELISA standard curve of MP01326-3, Human DRD1 Recombinant Matched Antibody Pair -PBS only. 83037-7-PBS was coated to a plate as the capture antibody and incubated with serial dilutions of standard Ag12366. 83037-8-PBS was HRP conjugated as the detection antibody. Range: 0.156-10 ng/mL