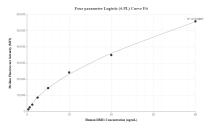

The mean DRD1 concentration was determined to be 2.48 ng/mL in HepG2 cell extract based on a 2.30 mg/mL extract load.

Cytometric bead array standard curve of MP01326-2, DRD1 Recombinant Matched Antibody Pair, PBS Only. Capture antibody: 83037-6-PBS. Detection antibody: 83037-8-PBS. Standard: Ag12366. Range: 0.313-40 ng/mL