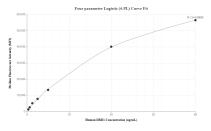

The mean DRD1 concentration was determined to be 2.48 ng/mL in HepG2 cell extract based on a 2.30 mg/mL extract load.

Cytometric bead array standard curve of MP01326-1, DRD1 Recombinant Matched Antibody Pair, PBS Only. Capture antibody: 83037-5-PBS. Detection antibody: 83037-7-PBS. Standard: Ag12366. Range: 0.313-40 ng/mL