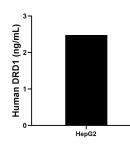

The mean DRD1 concentration was determined to be 2.48 ng/mL in HepG2 cell extract based on a 2.30 mg/mL extract load.

Cytometric bead array standard curve of MP01326-1, DRD1 Recombinant Matched Antibody Pair, PBS Only. Capture antibody: 83037-5-PBS. Detection antibody: 83037-7-PBS. Standard: Ag12366. Range: 0.313-40 ng/mL