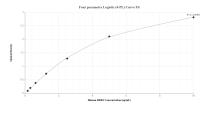

# Selected Validation Data

Sandwich ELISA standard curve of MP01326-3, Human DRD1 Recombinant Matched Antibody Pair -PBS only. 83037-7-PBS was coated to a plate as the capture antibody and incubated with serial dilutions of standard Ag12366. 83037-8-PBS was HRP conjugated as the detection antibody. Range: 0.156-10 ng/mL