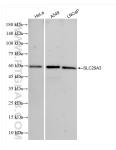

## Selected Validation Data

Various lysates were subjected to SDS PAGE followed by western blot with 83036-3-RR (SLC29A3 antibody) at dilution of 1:5000 incubated at room temperature for 1.5 hours. This data was developed using the same antibody clone with 83036-3-PBS in a different storage buffer formulation.