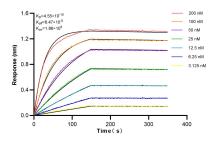

# Selected Validation Data

human plasma were subjected to SDS PAGE followed by western blot with 83036-1-RR (SLC29A3 antibody) at dilution of 1:10000 incubated at room temperature for 1.5 hours. Biolayer interferometry (BLI) kinetic assays of 83036-1-RR against Human SLC 29A3 were performed. The affinity constant is 0.455 nM.