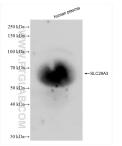

# Applications

Tested Applications: WB, ELISA Species Specificity: human Positive Controls:

WB : human plasma,

# Selected Validation Data

human plasma were subjected to SDS PAGE followed by western blot with 83036-1-RR (SLC29A3 antibody) at dilution of 1:10000 incubated at room temperature for 1.5 hours. Biolayer interferometry (BLI) kinetic assays of 83036-1-RR against Human SLC 29A3 were performed. The affinity constant is 0.455 nM.