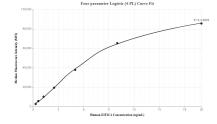

## Selected Validation Data

Cytometric bead array standard curve of MP00014-1, EIF2C4 Recombinant Matched Antibody Pair, PBS Only. Capture antibody: 83035-1-PBS. Detection antibody: 83035-2-PBS. Standard: Ag19211. Range: 0.313-20 ng/mL.