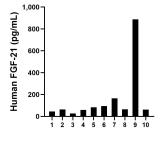

Serum of ten individual healthy human donors was measured. The FGF-21 concentration of detected samples was determined to be 155.3 pg/mL with a range of 27.2-887.5 pg/mL