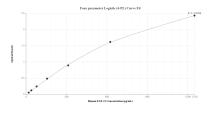

## Selected Validation Data

Sandwich ELISA standard curve of MP00005-2, Human FGF-21 Recombinant Matched Antibody Pair - PBS only. 83033-5-PBS was coated to a plate as the capture antibody and incubated with serial dilutions of standard Eg0102. 83033-4-PBS was HRP conjugated as the detection antibody. Range: 19.5-1250 pg/mL