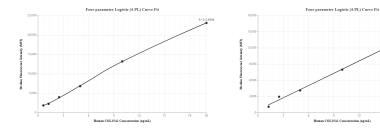

# Selected Validation Data

Sandwich ELISA standard curve of MP00133-2, COL15A1 Recombinant Matched Antibody Pair, PBS Only. Capture antibody: 83031-4-PBS. Detection antibody: 83031-3-PBS. Standard: Ag34644. Range: 1.25-20 ng/mL

R-2.0.9

2 (nginL

Sandwich ELISA standard curve of MP00133-1, COL15A1 Recombinant Matched Antibody Pair, PBS Only. Capture antibody: 83031-4-PBS. Detection antibody: 83031-2-PBS. Standard: Ag34644. Range: 0.625-20 ng/mL