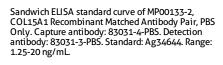

## Selected Validation Data

Sandwich ELISA standard curve of MP00133-4, Human COL15A1 Recombinant Matched Antibody Pair - PBS only. 83031-3-PBS was coated to a plate as the capture antibody and incubated with serial dilutions of standard Ag34644. 83031-1-PBS was HRP conjugated as the detection antibody. Range: 0.188-12 ng/mL