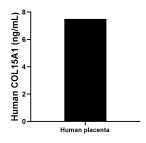

The mean COL15A1 concentration was determined to be 7.50 ng/mL in human placenta extract based on a 2.40 mg/mL extract load.

Biolayer interferometry (BLI) kinetic assays of 83031-3-RR against Human COL15A1 were performed. The affinity constant is 0.819 nM.