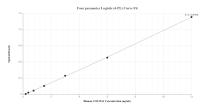

The mean COL15A1 concentration was determined to be 7.50 ng/mL in human placenta extract based on a 2.40 mg/mL extract load.

Biolayer interferometry (BLI) kinetic assays of 83031-3-RR against Human COL15A1 were performed. The affinity constant is 0.819 nM.