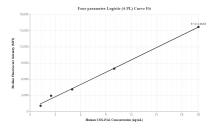

## Selected Validation Data

Sandwich ELISA standard curve of MP00133-4, Human COL15A1 Recombinant Matched Antibody Pair - PBS only. 83031-3-PBS was coated to a plate as the capture antibody and incubated with serial dilutions of standard Ag34644. 83031-1-PBS was HRP conjugated as the detection antibody. Range: 0.188-12 ng/mL