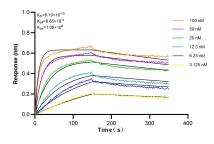

The mean COL15A1 concentration was determined to be 7.50 ng/mL in human placenta extract based on a 2.40 mg/mL extract load.

Biolayer interferometry (BLI) kinetic assays of 83031-3-RR against Human COL15A1 were performed. The affinity constant is 0.819 nM.