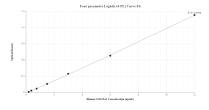

## **Selected Validation Data**

Sandwich ELISA standard curve of MP00133-3, COL15A1 Recombinant Matched Antibody Pair, PBS Only. Capture antibody: 83031-1-PBS. Detection antibody: 83031-5-PBS. Standard: Ag34644. Range: 1.25-20 ng/mL

Sandwich ELISA standard curve of MP00133-4, Human COL15A1 Recombinant Matched Antibody Pair - PBS only. 83031-3-PBS was coated to a plate as the capture antibody and incubated with serial dilutions of standard Ag34644. 83031-1-PBS was HRP conjugated as the detection antibody. Range: 0.188-12 ng/mL