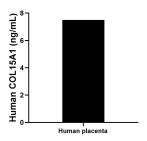

The mean COL15A1 concentration was determined to be 7.50 ng/mL in human placenta extract based on a 2.40 mg/mL extract load.