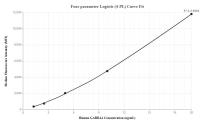

## Selected Validation Data

Cytometric bead array standard curve of MP00115-1, GABRA4 Recombinant Matched Antibody Pair, PBS Only. Capture antibody: 83030-2-PBS. Detection antibody: 83030-1-PBS. Standard: Ag3600. Range: 0.313-20 ng/mL Cytometric bead array standard curve of MP00115-3, GABRA4 Recombinant Matched Antibody Pair, PBS Only. Capture antibody: 83030-3-PBS. Detection antibody: 83030-1-PBS. Standard: Ag3600. Range: 1.25-20 ng/mL