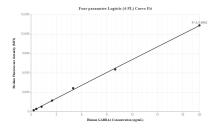

## Selected Validation Data

Cytometric bead array standard curve of MP00115-1, GABRA4 Recombinant Matched Antibody Pair, PBS Only. Capture antibody: 83030-2-PBS. Detection antibody: 83030-1-PBS. Standard: Ag3600. Range: 0.313-20 ng/mL Cytometric bead array standard curve of MP00115-3, GABRA4 Recombinant Matched Antibody Pair, PBS Only. Capture antibody: 83030-3-PBS. Detection antibody: 83030-1-PBS. Standard: Ag3600. Range: 1.25-20 ng/mL