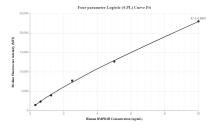

## Selected Validation Data

Cytometric bead array standard curve of MP00108-1, BMPR1B Recombinant Matched Antibody Pair -PBS only. Capture antibody: 83029-7-PBS. Detection antibody: 83029-2-PBS. Standard: Ag24902. Range: 0.313-10 ng/mL