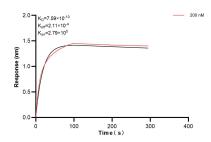

Biolayer interferometry (BLL) kinetic assay of 83029-5-PBS against Human BMPR1B was performed. The affinity constant is 0.759 nM.