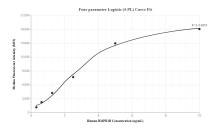

# Selected Validation Data

Cytometric bead array standard curve of MP00108-2, BMPR1B Recombinant Matched Antibody Pair -PBS only. Capture antibody: 83029-3-PBS. Detection antibody: 83029-1-PBS. Standard: Ag24902. Range: 0.313-10 ng/mL