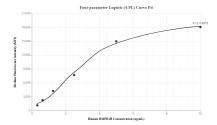

## Selected Validation Data

Cytometric bead array standard curve of MP00108-2, BMPR1B Recombinant Matched Antibody Pair -PBS only. Capture antibody: 83029-3-PBS. Detection antibody: 83029-1-PBS. Standard: Ag24902. Range: 0.313-10 ng/mL