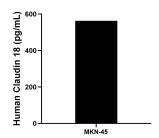

The mean Claudin 18 concentration was determined to be 563.0 pg/mL in MKN-45 cell extract based on a 4.8 mg/mL extract load.