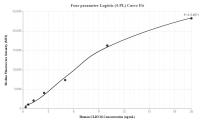

# Selected Validation Data

Cytometric bead array standard curve of MP00105-1, Claudin 18 Recombinant Matched Antibody Pair, PBS Only. Capture antibody: 83028-2-PBS. Detection antibody: 83028-1-PBS. Standard: Ag34049. Range: 0.313-20 ng/mL Cytometric bead array standard curve of MP00105-2, Claudin 18 Recombinant Matched Antibody Pair, PBS Only. Capture antibody: 83028-1-PBS. Detection antibody: 83028-3-PBS. Standard: Ag34049. Range: 0.313-20 ng/mL