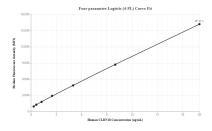

# Selected Validation Data

Cytometric bead array standard curve of MP00105-1, Claudin 18 Recombinant Matched Antibody Pair, PBS Only. Capture antibody: 83028-2-PBS. Detection antibody: 83028-1-PBS. Standard: Ag34049. Range: 0.313-20 ng/mL Cytometric bead array standard curve of MP00105-2, Claudin 18 Recombinant Matched Antibody Pair, PBS Only. Capture antibody: 83028-1-PBS. Detection antibody: 83028-3-PBS. Standard: Ag34049. Range: 0.313-20 ng/mL