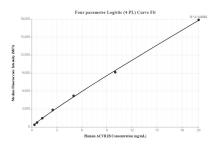

# Selected Validation Data

Cytometric bead array standard curve of MP00098-1, ACVR1B Recombinant Matched Antibody Pair, PBS Only. Capture antibody: 83026-4-PBS. Detection antibody: 83026-3-PBS. Standard: Ag0129. Range: 0.313-20 ng/mL