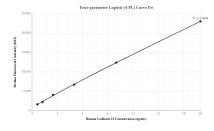

## Selected Validation Data

Cytometric bead array standard curve of MP00044-1, Cadherin-19 Recombinant Matched Antibody Pair, PBS Only. Capture antibody: 83019-4-PBS. Detection antibody: 83019-3-PBS. Standard: Ag2000. Range: 0.625-20 ng/mL. Cytometric bead array standard curve of MP00044-2, Cadherin-19 Recombinant Matched Antibody Pair, PBS Only. Capture antibody: 83019-5-PBS. Detection antibody: 83019-3-PBS. Standard: Ag2000. Range: 0.625-20 ng/mL