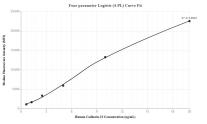

## Selected Validation Data

Cytometric bead array standard curve of MP00044-1, Cadherin-19 Recombinant Matched Antibody Pair, PBS Only. Capture antibody: 83019-4-PBS. Detection antibody: 83019-3-PBS. Standard: Ag2000. Range: 0.625-20 ng/mL. Cytometric bead array standard curve of MP00044-2, Cadherin-19 Recombinant Matched Antibody Pair, PBS Only. Capture antibody: 83019-5-PBS. Detection antibody: 83019-3-PBS. Standard: Ag2000. Range: 0.625-20 ng/mL