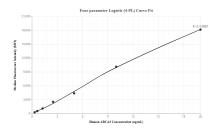

Cytometric bead array standard curve of MP00121-2, ABCA3 Recombinant Matched Antibody Pair, PBS Only. Capture antibody: 83018-2-PBS. Detection antibody: 83018-4-PBS. Standard: Ag24749. Range: 0.313-20 ng/mL