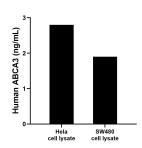

## **Selected Validation Data**

Hela and SW480 cell lysates were measured. The human ABCA3 concentration of detected samples was determined to be 2.8 ng/mL (based on a 2.1 mg/mL extract load) in Hela cell lysate and 1.9 ng/mL (based on a 2.3 mg/mL extract load) in SW480 cell lysate.