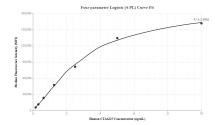

## Selected Validation Data

Cytometric bead array standard curve of MP00052-2, CTAGE5 Recombinant Matched Antibody Pair, PBS Only. Capture antibody: 83017-4-PBS. Detection antibody: 83017-3-PBS. Standard: SY01342. Range: 0.156-10 ng/mL