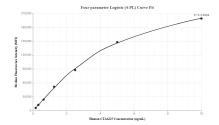

## Selected Validation Data

Cytometric bead array standard curve of MP00052-1, CTAGE5 Recombinant Matched Antibody Pair, PBS Only. Capture antibody: 83017-1-PBS. Detection antibody: 83017-3-PBS. Standard: SY01342. Range: 0.156-10 ng/mL