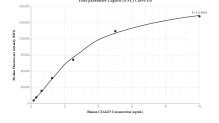

Cytometric bead array standard curve of MP00052-2, CTAGE5 Recombinant Matched Antibody Pair, PBS Only. Capture antibody: 83017-4-PBS. Detection antibody: 83017-3-PBS. Standard: SY01342. Range: 0.156-10 ng/mL