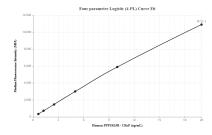

Cytometric bead array standard curve of MP00002-2, PPP1R15B Recombinant Matched Antibody Pair, PBS Only. Capture antibody: 83016-3-PBS. Detection antibody: 83016-2-PBS. Standard: Ag6213. Range: 0.625-20 ng/mL

Cytometric bead array standard curve of MP00002-3, PPP1R15B Recombinant Matched Antibody Pair, PBS Only. Capture antibody: 83016-5-PBS. Detection antibody: 83016-2-PBS. Standard: Ag6213. Range: 0.625-20 ng/mL