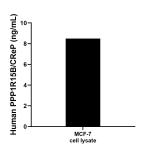

## **Selected Validation Data**

MCF-7 cell lysate was measured. The human PPP1R15B concentration of detected samples was determined to be 8.50 ng/mL (based on a 4.3 mg/mL extract load) in MCF-7 cell lysate.