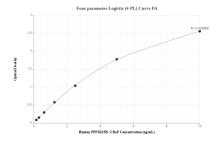

Cytometric bead array standard curve of MP00002-2, PPP1R15B Recombinant Matched Antibody Pair, PBS Only. Capture antibody: 83016-3-PBS. Detection antibody: 83016-2-PBS. Standard: Ag6213. Range: 0.625-20 ng/mL