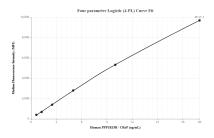

Cytometric bead array standard curve of MP00002-3, PPP1R15B Recombinant Matched Antibody Pair, PBS Only. Capture antibody: 83016-5-PBS. Detection antibody: 83016-2-PBS. Standard: Ag6213. Range: 0.625-20 ng/mL