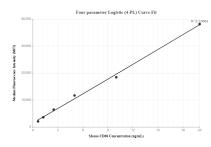

## Selected Validation Data

Cytometric bead array standard curve of MP00015-1, Mouse CD68 Recombinant Matched Antibody Pair, PBS Only. Capture antibody: 83014-3-PBS. Detection antibody: 83014-2-PBS. Standard: Eg0787. Range: 0.625-20 ng/mL