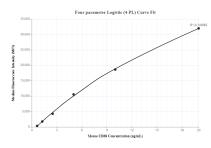

## Selected Validation Data

Cytometric bead array standard curve of MP00015-3, Mouse CD68 Recombinant Matched Antibody Pair, PBS Only. Capture antibody: 83014-4-PBS. Detection antibody: 83014-1-PBS. Standard: Eg0787. Range: 0.625-20 ng/mL